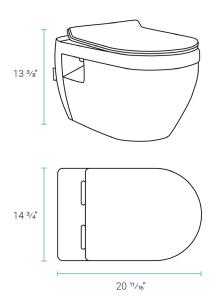

## Specifications:

- N.W: 48 lb.

- L: 20 <sup>11</sup>/<sub>16</sub> x W: 14 <sup>3</sup>/<sub>4</sub>" x H: 13 <sup>3</sup>/<sub>8</sub>"